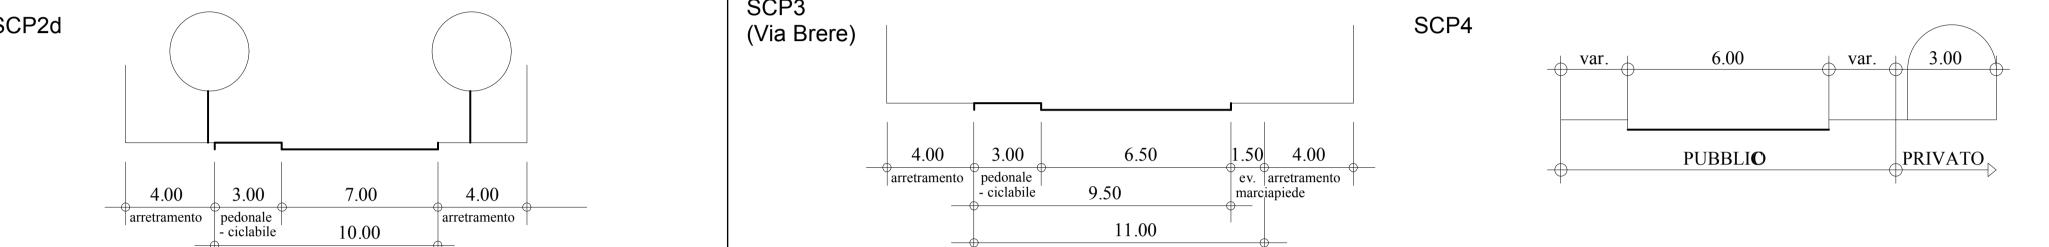

818

Tenero, Centro Commerciale 47

22

Fiume Verzasca

AP28c

Tenero, Scuole

Monda del Brochin

Strade collina ml 3.00 dal ciglio Strade piano ml 4.00 dal ciglio