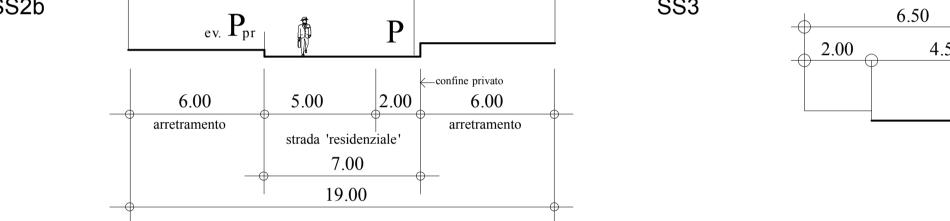

818

Tenero, Centro Commerciale 47

22

Fiume Verzasca

AP28c

Tenero, Scuole

Monda del Brochin





















Strade collina ml 3.00 dal ciglio Strade piano ml 4.00 dal ciglio

## Superficie di circolazione prevalentemente pedonale

Vicoli, contrade, piazzette nei nuclei

Sentieri, viottoli pedonali

Percorso pedonale e pista ciclabile

Marciapiede

Area di circolazione con prevalenza pedonale e ciclabile

Area di circolazione con prevalenza pedonale (da arredare)

Strada pedonale

--- Passeggiata a lago e lungo argine

----- Passaggio pedonale indicativo da definire nell'ambito del PQ

Sottopassi pedonali

Intersezione a priorità pedonale/ciclabile

----- Pista ciclabile

<u>Aree di posteggio pubbliche</u>

🛑 🔴 Posteggi

<u>Elenco edifici d'interesse pubblico</u>

Zona per edifici d'interesse pubblico comunali

1a Municipio e amministrazione comunale (Tenero)

1b Casa comunale (Contra)

2