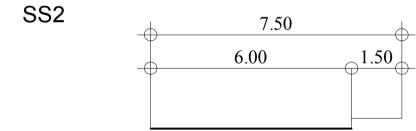

818

Tenero, Centro Commerciale 47

22

Fiume Verzasca

AP28c

Tenero, Scuole

Monda del Brochin





















Strade collina ml 3.00 dal ciglio Strade piano ml 4.00 dal ciglio

## Superficie di circolazione prevalentemente pedonale

Vicoli, contrade, piazzette nei nuclei

Sentieri, viottoli pedonali

Percorso pedonale e pista ciclabile

Marciapiede

Area di circolazione con prevalenza pedonale e ciclabile

Area di circolazione con prevalenza pedonale (da arredare)

Strada pedonale

--- Passeggiata a lago e lungo argine

----- Passaggio pedonale indicativo da definire nell'ambito del PQ

Sottopassi pedonali

Intersezione a priorità pedonale/ciclabile

----- Pista ciclabile

<u>Aree di posteggio pubbliche</u>

🛑 🔴 Posteggi

<u>Elenco edifici d'interesse pubblico</u>

Zona per edifici d'interesse pubblico comunali

1a Municipio e amministrazione comunale (Tenero)

1b Casa comunale (Contra)