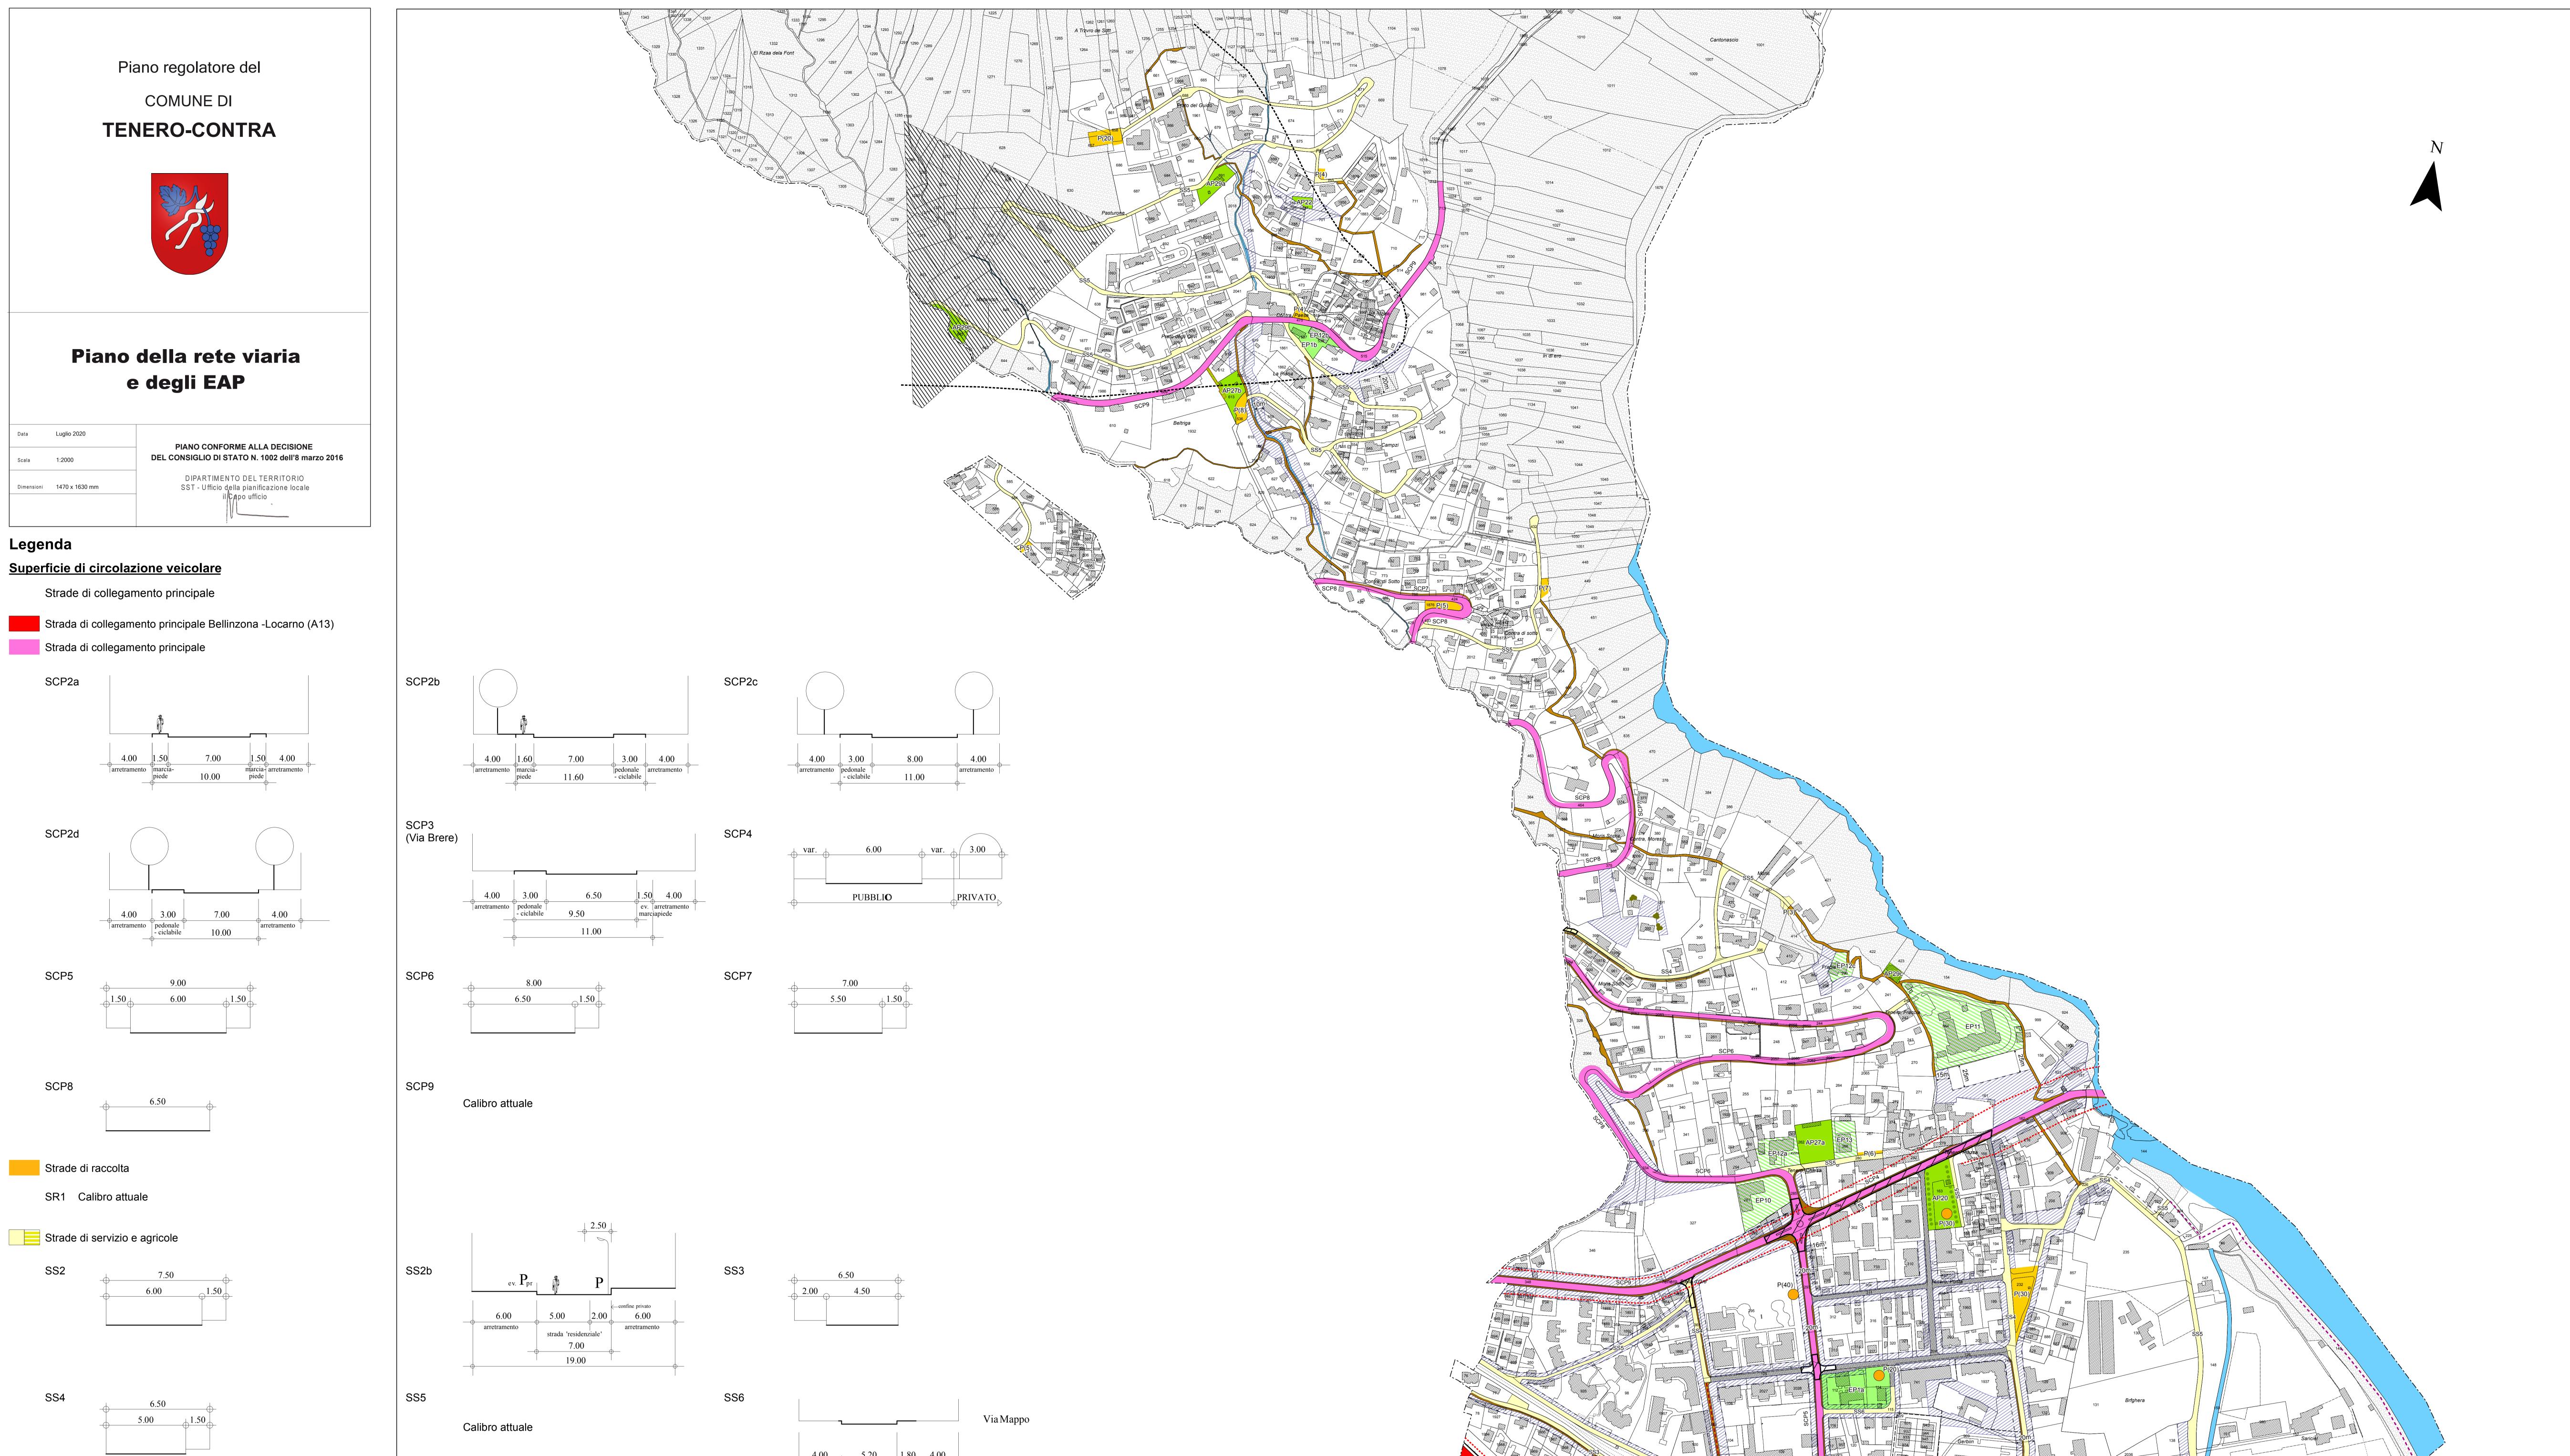

818

Tenero, Centro Commerciale 47

22

Fiume Verzasca

AP28c

Tenero, Scuole

Monda del Brochin

Strade collina ml 3.00 dal ciglio Strade piano ml 4.00 dal ciglio